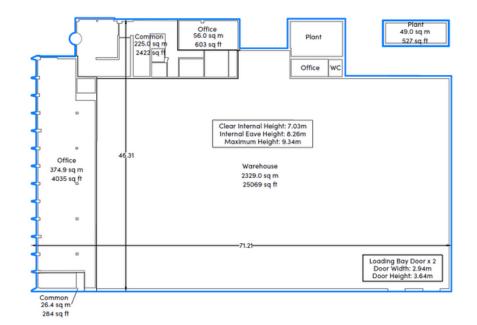

#### GROUND FLOOR PLAN

#### **Production Space**

- c. 1.679 m<sup>2</sup>
- c. 18,077 ft<sup>2</sup>

#### **Ground Floor Office**

- c. 389 m<sup>2</sup>
- c 4.187 ft<sup>2</sup>