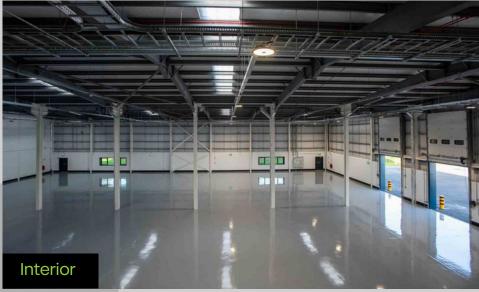

## **Building details**

- Advance Building Solution of c. 3,140 m² (c. 33,801 ft²) on a site area of c. 2.34 hectares (c. 5.78 acres)
- Technology / Manufacturing space of c. 1,679 m<sup>2</sup> (c. 18,077 ft<sup>2</sup>) with roller shutter doors to service yard.
- Clear internal eaves height of c.7.20 m
- Ancillary space totalling c. 1,157 m²
   (c. 12,454 ft²) including office
   space over two floors (with raised
   access floors, suspended ceilings,
   lighting, air conditioning) showers,
   toilets and common areas.
- Surface car parking for 70 cars, 4 accessible, 2x EV charging terminals and cycle parking onsite

#### **Production Space**

- c. 1.679 m<sup>2</sup>
- c. 18,077 ft<sup>2</sup>