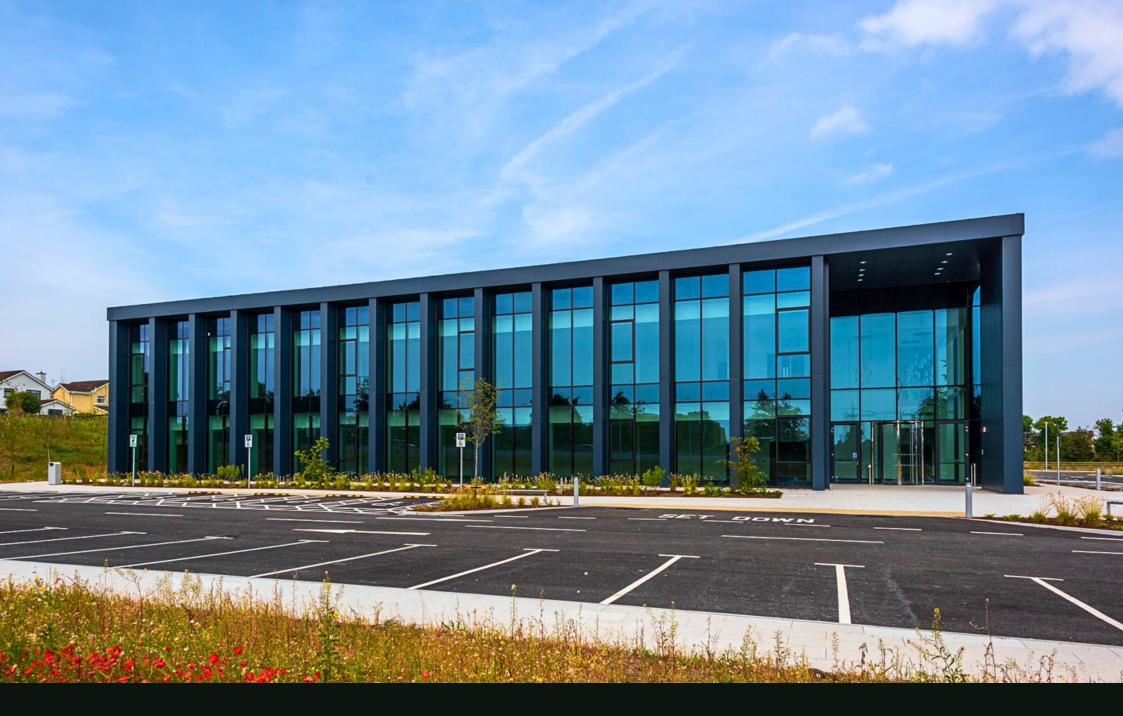

## **Building details**

- Advance Building Solution of c. 3,140 m² (c. 33,801 ft²) on a site area of c. 2.34 hectares (c. 5.78 acres)
- Technology / Manufacturing space of c. 1,679 m<sup>2</sup> (c. 18,077 ft<sup>2</sup>) with roller shutter doors to service yard.
- Clear internal eaves height of c.7.20 m
- Ancillary space totalling c. 1,157 m²
   (c. 12,454 ft²) including office
   space over two floors (with raised
   access floors, suspended ceilings,
   lighting, air conditioning) showers,
   toilets and common areas.
- Surface car parking for 70 cars, 4 accessible, 2x EV charging terminals and cycle parking onsite