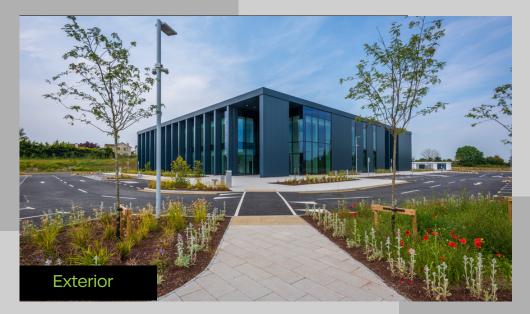

IDA Business & Technology Park, Dublin Road, Co. Carlow

## **Building details**

- Advance Building Solution of c. 3,140 m² (c. 33,801 ft²) on a site area of c. 2.34 hectares (c. 5.78 acres)
- Technology / Manufacturing space of c. 1,679 m<sup>2</sup> (c. 18,077 ft<sup>2</sup>) with roller shutter doors to service yard.
- Clear internal eaves height of c.7.20 m
- Ancillary space totalling c. 1,157 m²
   (c. 12,454 ft²) including office
   space over two floors (with raised
   access floors, suspended ceilings,
   lighting, air conditioning) showers,
   toilets and common areas.
- Surface car parking for 70 cars, 4 accessible, 2x EV charging terminals and cycle parking onsite