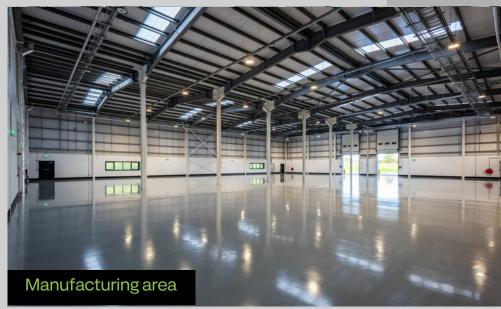

## **Building details**

- Advance Building Solution of c. 3,140 m² (c. 33,801 ft²) on a site area of c. 2.34 hectares (c. 5.78 acres)
- Technology / Manufacturing space of c. 1,679 m<sup>2</sup> (c. 18,077 ft<sup>2</sup>) with roller shutter doors to service yard.
- Clear internal eaves height of c.7.20 m
- Ancillary space totalling c. 1,157 m²
   (c. 12,454 ft²) including office
   space over two floors (with raised
   access floors, suspended ceilings,
   lighting, air conditioning) showers,
   toilets and common areas.
- Surface car parking for 70 cars, 4 accessible, 2x EV charging terminals and cycle parking onsite

#### **Production Space**

- c. 1.679 m<sup>2</sup>
- c. 18,077 ft<sup>2</sup>