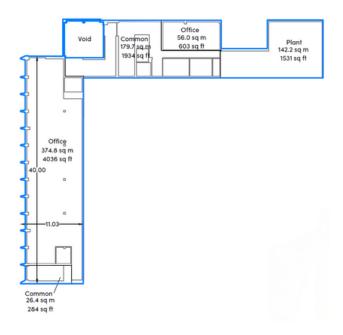

#### FIRST FLOOR PLAN

#### **First Floor Office**

- c. 392 m²
- c.4,219 ft²
- Total Floor Area
  c. 3,140 m²
- c. 33.801 ft²