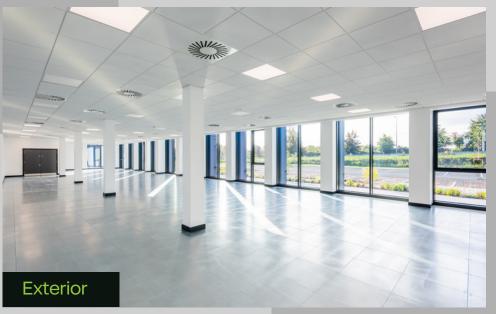

## **Building details**

- Advance Building Solution of c. 3,140 m² (c. 33,801 ft²) on a site area of c. 2.34 hectares (c. 5.78 acres)
- Technology / Manufacturing space of c. 1,679 m<sup>2</sup> (c. 18,077 ft<sup>2</sup>) with roller shutter doors to service yard.
- Clear internal eaves height of c.7.20 m
- Ancillary space totalling c. 1,157 m²
   (c. 12,454 ft²) including office
   space over two floors (with raised
   access floors, suspended ceilings,
   lighting, air conditioning) showers,
   toilets and common areas.
- Surface car parking for 70 cars, 4 accessible, 2x EV charging terminals and cycle parking onsite

#### **Ground Floor Office**

- c. 389 m<sup>2</sup>
- c 4.187 ft<sup>2</sup>

#### **First Floor Office**

- c. 392 m²
- c.4,219 ft²
- Total Floor Area
  c. 3,140 m²
- c. 33.801 ft²