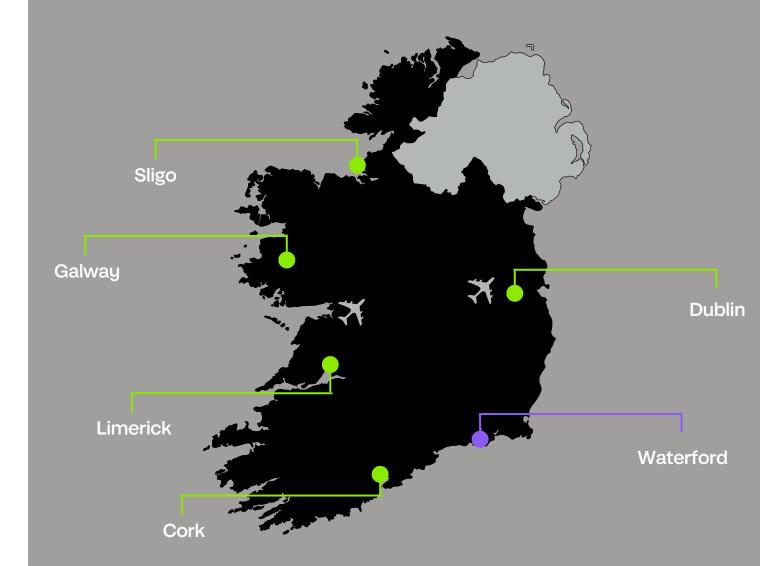

## **Accessibility**

Dublin City - 84 km drive Waterford City - 80 km drive Wexford Town - 76 km drive

Dublin Airport – 177 km Shannon Airport - 155 km Cork Airport - 127 km

Excellent rail links to Dublin's Heuston Station

Rosslare Europort - 93 km Port of Waterford (Belview) - 84 km Dublin Port - 103 km

Companies in the region include MSD, Unum, Netwatch and Alltech

3D Virtual Tour